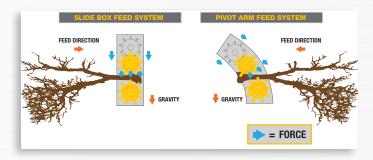

#### THE BANDIT SLIDE BOX FEED SYSTEM

allows the top feed wheel to move straight up and down, providing direct down pressure on material entering the chipper using down pressure springs and the standard hydraulic lift cylinder. Whereas. the Vermeer pivot arm system utilizes a pivoting top feed wheel that moves up and down on an arc away from the chipping drum. There is little direct down pressure, limiting pulling and compressing power causing more chainsaw work and decreased production.