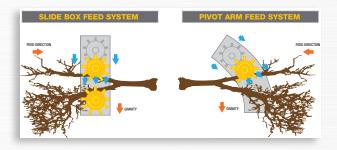

## THE BANDIT SLIDE BOX FEED SYSTEM

allows the top feed wheel to move straight up and down, providing direct down pressure on material entering the chipper using down pressure springs and the standard hydraulic lift cylinder. Whereas, the Morbark pivot arm system utilizes a pivoting top feed wheel that moves up and down on an arc away from the chipping drum. There is little direct down pressure, limiting pulling and compressing power causing more chainsaw work and decreased production.