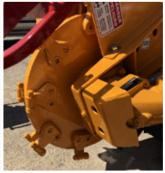

### **CUTTER WHEEL OPTIONS**

The Model 2650 features a 21" diameter x 1-1/4" thick cutter wheel, either as Bandit wheel with Greenteeth or a New Revolution wheel with hex teeth. Bandit offers these two cutter wheel options so customers can choose the best set-up that meets their needs.

**New Revolution Wheel** 