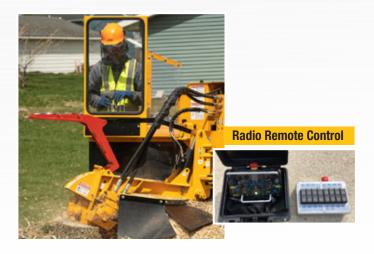

## CHOICE OF SWING-OUT OPERATOR'S CONSOLE OR

The 2650 can be equipped with a swing out operator's console or radio remote control. The RG80R is only offered with a radio remote control.