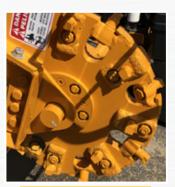

### **CUTTER WHEEL OPTIONS**

The Model 2650 features a 21" diameter x 1-1/4" thick cutter wheel, either as Bandit wheel with Greenteeth or a New Revolution wheel with hex teeth. Bandit offers these two cutter wheel options so customers can choose the best set-up that meets their needs.

### **REDUCED MAINTENANCE COSTS**

The cutter wheel on the 2650 is driven via a hydraulic motor mounted on the side. This hydraulic motor provides high torque while reducing the costs associated with a belt. The Rayco RG80R cutter wheels are driven using a drive belt requiring additional maintenance and downtime.