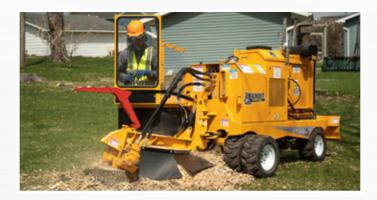

## CHOICE OF SWING-OUT OPERATOR'S CONSOLE OR

The 2650 can be equipped with a swing out operator's console or radio remote control. The RG80R is only offered with a radio remote control.