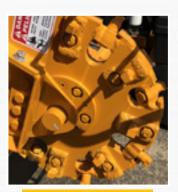

## **CUTTER WHEEL OPTIONS**

Two different cutter wheels options are available for the 2890. A Bandit wheel with Greenteeth or a New Revolution wheel with hex teeth. Bandit offers these two cutter wheel options so customers can choose the best set-up that meets their needs.

**New Revolution Wheel** 