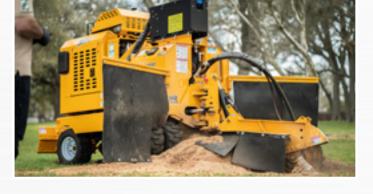

## COMPARISON

Bandit 2890 > Vermeer SC1052

## **CUTTER WHEEL OPTIONS**

Two different cutter wheels options are available for the 2890. A Bandit wheel with Greenteeth or a New Revolution wheel with hex teeth. Bandit offers these two cutter wheel options so customers can choose the best set-up that meets their needs.







**New Revolution Wheel** 





## **ENGINE TORQUE**

The 2890 is offered with either a Caterpillar 120 horsepower diesel engine or PSI 165 horsepower gas engine providing engine torque of 352 - 362 ft lbs. The Vermeer SC1052 is offered with an Origin 115 horsepower gas engine listed with 231 ft / lbs. of torque. The engine torque difference on the 2890 is 52% greater compared to the SC1052.





6750 MILLBROOK ROAD **REMUS, MICHIGAN 49340** 1-800-952-0178 WWW.BANDITCHIPPERS.COM





| MANUFACTURER:           | BANDIT                       | VERMEER                    |
|-------------------------|------------------------------|----------------------------|
| Configuration:          | 2890                         | SC1052                     |
|                         | DIMENSIONS                   |