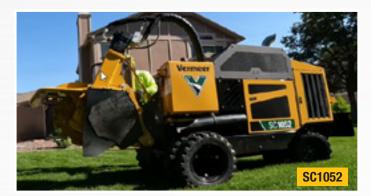

## COMPARISON

Bandit 2890 > Vermeer SC1052

## **CUTTER WHEEL OPTIONS**

Two different cutter wheels options are available for the 2890. A Bandit wheel with Greenteeth or a New Revolution wheel with hex teeth. Bandit offers these two cutter wheel options so customers can choose the best set-up that meets their needs.







**New Revolution Wheel** 





## **ENGINE TORQUE**

The 2890 is offered with either a Caterpillar 120 horsepower diesel engine or PSI 165 horsepower gas engine providing engine torque of 352 - 362 ft lbs. The Vermeer SC1052 is offered with an Origin 115 horsepower gas engine listed with 231 ft / lbs. of torque. The engine torque difference on the 2890 is 52% greater compared to the SC1052.





6750 MILLBROOK ROAD **REMUS, MICHIGAN 49340** 1-800-952-0178 WWW.BANDITCHIPPERS.COM





| MANUFACTURER:           | BANDIT                       | VERMEER                    |
|-------------------------|------------------------------|----------------------------|
| Configuration:          | 2890                         | SC1052                     |
|                         | DIMENSIONS                   |