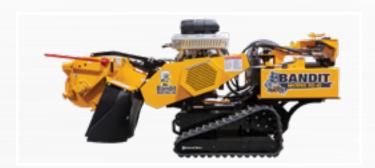

## COMPARISON

Bandit SG-40 > CARLTON 5014 NXT

## **DURABLE AND COMPACT**

The SG-40 track is compact and approximately 1,200 pounds lighter compared to the 5014 NXT. This allows the SG-40 to easily be maneuvered in tight locations all while leaving less of a footprint.

6750 MILLBROOK ROAD **REMUS, MICHIGAN 49340** 1-800-952-0178 WWW.BANDITCHIPPERS.COM

| MANUFACTURER:           | BANDIT                    | CARLTON                        |
|-------------------------|---------------------------|--------------------------------|
| Configuration:          | SG-40                     | 5014 NXT                       |
|                         | DIMENSIONS                |                                |
| Length:                 | 100.5"                    | 96"                            |
| Minimum Width:          | 29"                       | 29.5"                          |
| Maximum Width:          | 29"                       | 29.5"                          |
| Height:                 | 48"                       | 63"                            |
| Weight:                 | 1,500 lbs.                | 2,700 lbs.                     |
|                         | ENGINE                    |                                |
| Horsepower:             | Kohler 38 hp EFI gas      | Kohrler or Vanguard 27 - 37 hp |
|                         | CUTTER WHEEL SYSTEM       | 1                              |
| Cutterwheel Dimensions: | 18" diameter x 1/2" thick | 21" diameter x 1.25" thick     |
| RPM:                    | 2050                      | 1,350                          |
| Engagement:             | Electic                   | Jackshaft                      |
| Drive:                  | Belt                      | Belt                           |
| Number of Teeth:        | 8 or 24                   | 36                             |
| Cutter Swing (inches):  | 47"                       | 43" arc                        |
| Cutter Depth (inches):  | 12"                       | 12"                            |
| Cutter Height (inches): | 22"                       | 25"                            |
|                         | DRIVE SYSTEM              |                                |
| Tires/Tracks:           | Track                     | Tire                           |
| Travel Speed:           | 2.5 MPH                   | -                              |
|                         | TANKS                     |                                |
| Fuel Tank:              | 7 Gallon                  | 8 Gallon                       |
| Hydraulic Tank:         | 7 Gallon                  | 4 Gallon                       |
|                         | CONTROLS                  |                                |
| Controls:               | Console                   | Console                        |