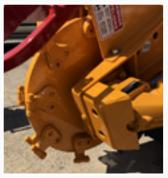

## **CUTTER WHEEL OPTIONS**

The SG-40 features a 18" diameter x 1-1/2" thick cutter wheel, either as Bandit wheel with Greenteeth or a New Revolution wheel with hex teeth. Bandit offers these two cutter wheel options so customers can choose the best set-up that meets their needs.

**Greenteeth Wheel** 

**New Revolution Wheel** 

The SG-40 is engaged with an electric clutch which in turn activates a hydraulic pump/belt, while the Carlton units utilize a jackshaft system. With no jackshaft components to maintain on the SG-40 customers will spend less time maintaining the unit and more time grinding.