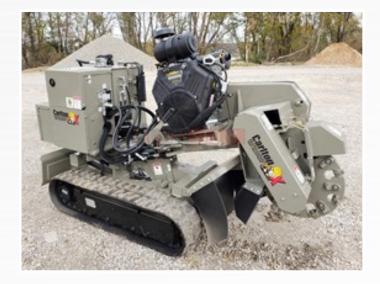

## COMPARISON

Bandit SG-40 > CARLTON 5014 NXT

The Carlton controls located on one side of the machine reducing the flexibility during grinding.

6750 MILLBROOK ROAD **REMUS, MICHIGAN 49340** 1-800-952-0178 WWW.BANDITCHIPPERS.COM

| MANUFACTURER:           | BANDIT                    | CARLTON                        |
|-------------------------|---------------------------|--------------------------------|
| Configuration:          | SG-40                     | 5014 NXT                       |
|                         | DIMENSIONS                |                                |
| Length:                 | 100.5"                    | 96"                            |
| Minimum Width:          | 29"                       | 29.5"                          |
| Maximum Width:          | 29"                       | 29.5"                          |
| Height:                 | 48"                       | 63"                            |
| Weight:                 | 1,500 lbs.                | 2,700 lbs.                     |
|                         | ENGINE                    |                                |
| Horsepower:             | Kohler 38 hp EFI gas      | Kohrler or Vanguard 27 - 37 hp |
|                         | CUTTER WHEEL SYSTEM       | 1                              |
| Cutterwheel Dimensions: | 18" diameter x 1/2" thick | 21" diameter x 1.25" thick     |
| RPM:                    | 2050                      | 1,350                          |
| Engagement:             | Electic                   | Jackshaft                      |
| Drive:                  | Belt                      | Belt                           |
| Number of Teeth:        | 8 or 24                   | 36                             |
| Cutter Swing (inches):  | 47"                       | 43" arc                        |
| Cutter Depth (inches):  | 12"                       | 12"                            |
| Cutter Height (inches): | 22"                       | 25"                            |
|                         | DRIVE SYSTEM              |                                |
| Tires/Tracks:           | Track                     | Tire                           |
| Travel Speed:           | 2.5 MPH                   | -                              |
|                         | TANKS                     |                                |
| Fuel Tank:              | 7 Gallon                  | 8 Gallon                       |
| Hydraulic Tank:         | 7 Gallon                  | 4 Gallon                       |
|                         | CONTROLS                  |                                |
| Controls:               | Console                   | Console                        |