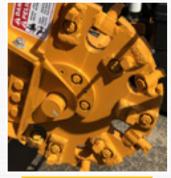

## **CUTTER WHEEL OPTIONS**

The SG-40 features a 18" diameter x 1-1/2" thick cutter wheel, either as Bandit wheel with Greenteeth or a New Revolution wheel with hex teeth. Bandit offers these two cutter wheel options so customers can choose the best set-up that meets their needs.

**Greenteeth Wheel** 

**New Revolution Wheel** 

The SG-40 is engaged with an electric clutch which in turn activates a hydraulic pump/belt, while the Carlton units utilize a jackshaft system. With no jackshaft components to maintain on the SG-40 customers will spend less time maintaining the unit and more time grinding.