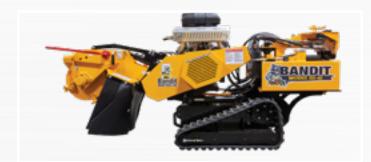

## COMPARISON

Bandit SG-40 > RAYCO RG37T

THE SG-40'S CONTROL CONSOLE CAN BE PLACED IN THREE POSITIONS SO OPERATORS CAN GET THE BEST VIEW OF THE STUMP, DEPENDING ON CONDITIONS, LOCATION AND STUMP SIZE

The Rayco controls located on one side of the machine reducing the flexibility during grinding.

## **DURABLE AND COMPACT**

The SG-40 track is compact and approximately 350 pounds lighter compared to the RG37T. This allows the SG-40 to easily be manuvered in tight locations all while leaving less of a footprint.