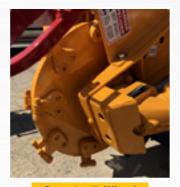

## **CUTTER WHEEL OPTIONS**

The SG-40 features a 18" diameter x 1-1/2" thick cutter wheel, either as Bandit wheel with Greenteeth or a New Revolution wheel with hex teeth. Bandit offers these two cutter wheel options so customers can choose the best set-up that meets their needs.

**Greenteeth Wheel** 

**New Revolution Wheel** 

6750 MILLBROOK ROAD **REMUS, MICHIGAN 49340** 1-800-952-0178 WWW.BANDITCHIPPERS.COM

| MANUFACTURER:           | BANDIT                    | RAYCO                       |
|-------------------------|---------------------------|-----------------------------|
| Configuration:          | SG-40                     | RG37T                       |
| DIMENSIONS              |                           |                             |
| Length:                 | 100.5"                    | 110"                        |
| Minimum Width:          | 29"                       | 35"                         |
| Maximum Width:          | 29"                       | 35"                         |
| Height:                 | 48"                       | 53"                         |
| Weight:                 | 1,500 lbs.                | 1,850 lbs.                  |
| <b>ENGINE</b>           |                           |                             |
| Horsepower:             | Kohler 38 hp EFI gas      | Briggs 37 hp gas            |
| CUTTER WHEEL SYSTEM     |                           |                             |
| Cutterwheel Dimensions: | 18" diameter x 1/2" thick | 17 1/4" diameter x 1" thick |
| RPM:                    | 2,050                     | -                           |
| Engagement:             | Electric                  | Electric                    |
| Drive:                  | Belt                      | V-belt                      |
| Number of Teeth:        | 8 or 24                   | 18                          |
| Cutter Swing (inches):  | 47"                       | 51"                         |
| Cutter Depth (inches):  | 12"                       | 17.5"                       |
| Cutter Height (inches): | 22"                       | 24.5"                       |
| DRIVE SYSTEM            |                           |                             |
| Type:                   | Self-Propelled            | Self-Propelled              |
| Tires/Tracks:           | Track                     | Track                       |
| Travel Speed:           | 2.5 MPH                   | -                           |
| TANKS                   |                           |                             |
| Fuel Tank:              | 7 Gallon                  | 10 Gallon                   |
| Hydraulic Tank:         | 7 Gallon                  | 2 Gallon                    |