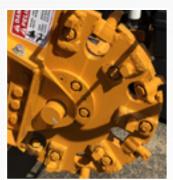

## **CUTTER WHEEL OPTIONS**

The SG-40 features a 18" diameter x 1-1/2" thick cutter wheel, either as Bandit wheel with Greenteeth or a New Revolution wheel with hex teeth. Bandit offers these two cutter wheel options so customers can choose the best set-up that meets their needs.

**Greenteeth Wheel** 

**New Revolution Wheel** 

6750 MILLBROOK ROAD **REMUS, MICHIGAN 49340** 1-800-952-0178 WWW.BANDITCHIPPERS.COM

| MANUFACTURER:           | BANDIT                    | RAYCO                       |
|-------------------------|---------------------------|-----------------------------|
| Configuration:          | SG-40                     | RG37T                       |
| DIMENSIONS              |                           |                             |
| Length:                 | 100.5"                    | 110"                        |
| Minimum Width:          | 29"                       | 35"                         |
| Maximum Width:          | 29"                       | 35"                         |
| Height:                 | 48"                       | 53"                         |
| Weight:                 | 1,500 lbs.                | 1,850 lbs.                  |
| <b>ENGINE</b>           |                           |                             |
| Horsepower:             | Kohler 38 hp EFI gas      | Briggs 37 hp gas            |
| CUTTER WHEEL SYSTEM     |                           |                             |
| Cutterwheel Dimensions: | 18" diameter x 1/2" thick | 17 1/4" diameter x 1" thick |
| RPM:                    | 2,050                     | -                           |
| Engagement:             | Electric                  | Electric                    |
| Drive:                  | Belt                      | V-belt                      |
| Number of Teeth:        | 8 or 24                   | 18                          |
| Cutter Swing (inches):  | 47"                       | 51"                         |
| Cutter Depth (inches):  | 12"                       | 17.5"                       |
| Cutter Height (inches): | 22"                       | 24.5"                       |
| DRIVE SYSTEM            |                           |                             |
| Type:                   | Self-Propelled            | Self-Propelled              |
| Tires/Tracks:           | Track                     | Track                       |
| Travel Speed:           | 2.5 MPH                   | -                           |
| TANKS                   |                           |                             |
| Fuel Tank:              | 7 Gallon                  | 10 Gallon                   |
| Hydraulic Tank:         | 7 Gallon                  | 2 Gallon                    |