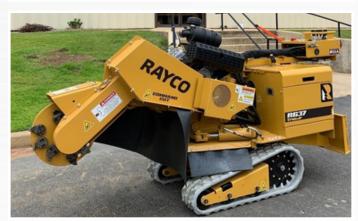

## COMPARISON

Bandit SG-40 > RAYCO RG37T

THE SG-40'S CONTROL CONSOLE CAN BE PLACED IN THREE POSITIONS SO OPERATORS CAN GET THE BEST VIEW OF THE STUMP, DEPENDING ON CONDITIONS, LOCATION AND STUMP SIZE

The Rayco controls located on one side of the machine reducing the flexibility during grinding.

## **DURABLE AND COMPACT**

The SG-40 track is compact and approximately 350 pounds lighter compared to the RG37T. This allows the SG-40 to easily be manuvered in tight locations all while leaving less of a footprint.