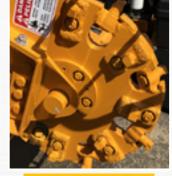

## **CUTTER WHEEL OPTIONS**

The SG-40W features a 18" diameter x 1-1/2" thick cutter wheel, either as Bandit wheel with Greenteeth or a New Revolution wheel with hex teeth. Bandit offers these two cutter wheel options so customers can choose the best set-up that meets their needs.

**Greenteeth Wheel** 

**New Revolution Wheel** 

The SG-40W is engaged with an electric clutch which in turn activates a hydraulic pump/belt, while the Carlton units utilize a jackshaft system. With no jackshaft components to maintain on the SG-40W customers will spend less time maintaining the unit and more time grinding.