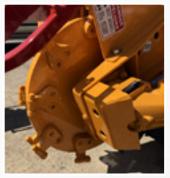

**Greenteeth Wheel** 

**New Revolution Wheel** 

The SG-40W is engaged with an electric clutch which in turn activates a hydraulic pump/belt, while the Carlton units utilize a jackshaft system. With no jackshaft components to maintain on the SG-40W customers will spend less time maintaining the unit and more time grinding.

The Carlton controls located on one side of the machine reducing the flexibility during grinding.

6750 MILLBROOK ROAD **REMUS, MICHIGAN 49340** 1-800-952-0178 WWW.BANDITCHIPPERS.COM

| MANUFACTURER:           | BANDIT                    | CARLTON                        |
|-------------------------|---------------------------|--------------------------------|
| Configuration:          | SG-40                     | 5014 NXT                       |
|                         | DIMENSIONS                |                                |
| Length:                 | 103"                      | 108"                           |
| Minimum Width:          | 35"                       | 35"                            |
| Maximum Width:          | 49"                       | 48"                            |
| Height:                 | 48"                       | 58"                            |
| Weight:                 | 1,750 lbs.                | 1,650 lbs.                     |
|                         | ENGINE                    |                                |
| Horsepower:             | Kohler 38 hp EFI gas      | Kohrler or Vanguard 27 - 37 hp |
|                         | CUTTER WHEEL SYSTEM       | И                              |
| Cutterwheel Dimensions: | 18" diameter x 1/2" thick | 21" diameter x 1.25" thick     |
| RPM:                    | 2050                      | 1,350                          |
| Engagement:             | Electic                   | Jackshaft                      |
| Drive:                  | Belt                      | Belt                           |
| Number of Teeth:        | 8 or 24                   | 36                             |
| Cutter Swing (inches):  | 47"                       | 50"                            |
| Cutter Depth (inches):  | 12"                       | 14"                            |
| Cutter Height (inches): | 22"                       | 34"                            |
|                         | DRIVE SYSTEM              |                                |
| Tires/Tracks:           | Tire                      | Tire                           |
| Travel Speed:           | 2 MPH                     | -                              |
|                         | TANKS                     |                                |
| Fuel Tank:              | 7 Gallon                  | 10 Gallon                      |
| Hydraulic Tank:         | 7 Gallon                  | 4 Gallon                       |
|                         | CONTROLS                  |                                |
| Controls:               | Console                   | Console                        |