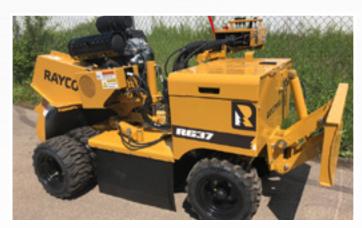

## COMPARISON

Bandit SG-40W > RAYCO RG27 / RG37

6750 MILLBROOK ROAD **REMUS, MICHIGAN 49340** 1-800-952-0178 WWW.BANDITCHIPPERS.COM

| MANUFACTURER:           | BANDIT                    | RAYCO                      | RAYCO                      |
|-------------------------|---------------------------|----------------------------|----------------------------|
| Configuration:          | SG-40W                    | RG27                       | RG37                       |
|                         | DIN                       | IENSIONS                   |                            |
| Length:                 | 103"                      | 114"                       | 114"                       |
| Minimum Width:          | 35"                       | 35"                        | 35"                        |
| Maximum Width:          | 49"                       | 52.5"                      | 52.5"                      |
| Height:                 | 48"                       | 52"                        | 52"                        |
| Weight:                 | 1,750 lbs.                | 1,770 lbs.                 | 1,830 lbs.                 |
|                         | E                         | NGINE                      |                            |
| Horsepower:             | Kohler 38 hp EFI gas      | Vanguard 37 hp EFI         | Vanguard 37 hp EFI         |
|                         | CUTTER V                  | VHEEL SYSTEM               |                            |
| Cutterwheel Dimensions: | 18" diameter x 1/2" thick | 17.25" diameter x 1" thick | 17.25" diameter x 1" thick |
| RPM:                    | 2050                      | -                          | -                          |
| Engagement:             | Electic                   | Electric                   | Electric                   |
| Drive:                  | Belt                      | V-blet                     | V-belt                     |
| Number of Teeth:        | 8 or 24                   | 18                         | 18                         |
| Cutter Swing (inches):  | 47"                       | 51"                        | 51"                        |
| Cutter Depth (inches):  | 12"                       | 12"                        | 12"                        |
| Cutter Height (inches): | 22"                       | 24.5"                      | 24.5"                      |
|                         | DRIV                      | E SYSTEM                   |                            |
| Туре:                   | Self-Propelled            | Self-Propelled             | Self-Propelled             |
| Tires/Tracks:           | Tire                      | Tire                       | Tire                       |
| Travel Speed:           | 2 MPH                     | -                          | -                          |
|                         |                           | TANKS                      |                            |
| Fuel Tank:              | 7 Gallon                  | 5 Gallon                   | 5 Gallon                   |
| Hydraulic Tank:         | 7 Gallon                  | 2 Gallon                   | 2 Gallon                   |