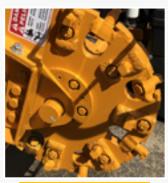

## **CUTTER WHEEL OPTIONS**

The SG-40W features a 18" diameter x 1-1/2" thick cutter wheel, either as Bandit wheel with Greenteeth or a New Revolution wheel with hex teeth. Bandit offers these two cutter wheel options so customers can choose the best set-up that meets their needs.

**New Revolution Wheel** 

THE SG-40W'S CONTROL CONSOLE CAN BE PLACED IN THREE POSITIONS SO OPERATORS CAN GET THE BEST VIEW OF THE STUMP, DEPENDING ON CONDITIONS, **LOCATION AND STUMP SIZE.** 

The Rayco controls located on one side of the machine reducing the flexibility during grinding.