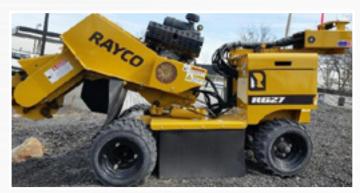

## COMPARISON

Bandit SG-40W > RAYCO RG27 / RG37

6750 MILLBROOK ROAD **REMUS, MICHIGAN 49340** 1-800-952-0178 WWW.BANDITCHIPPERS.COM

| MANUFACTURER:           | BANDIT                    | RAYCO                      | RAYCO                      |
|-------------------------|---------------------------|----------------------------|----------------------------|
| Configuration:          | SG-40W                    | RG27                       | RG37                       |
|                         | DIN                       | IENSIONS                   |                            |
| Length:                 | 103"                      | 114"                       | 114"                       |
| Minimum Width:          | 35"                       | 35"                        | 35"                        |
| Maximum Width:          | 49"                       | 52.5"                      | 52.5"                      |
| Height:                 | 48"                       | 52"                        | 52"                        |
| Weight:                 | 1,750 lbs.                | 1,770 lbs.                 | 1,830 lbs.                 |
|                         | E                         | NGINE                      |                            |
| Horsepower:             | Kohler 38 hp EFI gas      | Vanguard 37 hp EFI         | Vanguard 37 hp EFI         |
|                         | CUTTER V                  | VHEEL SYSTEM               |                            |
| Cutterwheel Dimensions: | 18" diameter x 1/2" thick | 17.25" diameter x 1" thick | 17.25" diameter x 1" thick |
| RPM:                    | 2050                      | -                          | -                          |
| Engagement:             | Electic                   | Electric                   | Electric                   |
| Drive:                  | Belt                      | V-blet                     | V-belt                     |
| Number of Teeth:        | 8 or 24                   | 18                         | 18                         |
| Cutter Swing (inches):  | 47"                       | 51"                        | 51"                        |
| Cutter Depth (inches):  | 12"                       | 12"                        | 12"                        |
| Cutter Height (inches): | 22"                       | 24.5"                      | 24.5"                      |
|                         | DRIV                      | E SYSTEM                   |                            |
| Туре:                   | Self-Propelled            | Self-Propelled             | Self-Propelled             |
| Tires/Tracks:           | Tire                      | Tire                       | Tire                       |
| Travel Speed:           | 2 MPH                     | -                          | -                          |
|                         |                           | TANKS                      |                            |
| Fuel Tank:              | 7 Gallon                  | 5 Gallon                   | 5 Gallon                   |
| Hydraulic Tank:         | 7 Gallon                  | 2 Gallon                   | 2 Gallon                   |