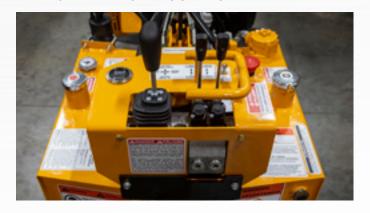

**New Revolution Wheel** 

THE SG-40W'S CONTROL CONSOLE CAN BE PLACED IN THREE POSITIONS SO OPERATORS CAN GET THE BEST VIEW OF THE STUMP, DEPENDING ON CONDITIONS, **LOCATION AND STUMP SIZE.** 

The Vermeer controls located on one side of the machine reducing the flexibility during grinding.