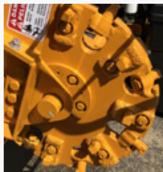

## **CUTTER WHEEL OPTIONS**

The SG-40W features a 18" diameter x 1-1/2" thick cutter wheel, either as Bandit wheel with Greenteeth or a New Revolution wheel with hex teeth. Bandit offers these two cutter wheel options so customers can choose the best set-up that meets their needs.