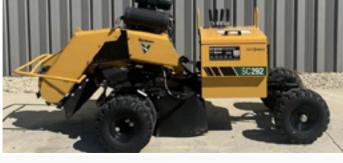

**New Revolution Wheel** 

THE SG-40W'S CONTROL CONSOLE CAN BE PLACED IN THREE POSITIONS SO OPERATORS CAN GET THE BEST VIEW OF THE STUMP, DEPENDING ON CONDITIONS, **LOCATION AND STUMP SIZE.** 

The Vermeer controls located on one side of the machine reducing the flexibility during grinding.