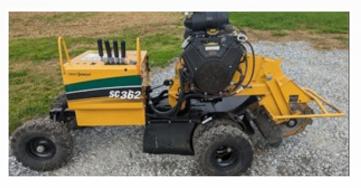

## **COMPARISON**

Bandit SG-40W > VERMEER SC292 / SC362 / SC382

## Bandit SG-40W > VERMEER SC292 / SC362 / SC382

| MANUFACTURER:              | BANDIT                    | VERMEER                   | VERMEER                   | VERMEER                   |
|----------------------------|---------------------------|---------------------------|---------------------------|---------------------------|
| Configuration:             | SG-40W                    | SC292                     | SC362                     | SC382                     |
|                            |                           | DIMENSIONS                |                           |                           |
| Length:                    | 103"                      | 110"                      | 110"                      | 118"                      |
| Minimum Width:             | 35"                       | 35"                       | 35"                       | 35"                       |
| Maximum Width:             | 49"                       | 49.8"                     | 49.8"                     | 50.1"                     |
| Height:                    | 48"                       | 52"                       | 52"                       | 53"                       |
| Weight:                    | 1,750 lbs.                | 1,285 lbs.                | 1,320 lbs.                | 1,950 lbs.                |
|                            |                           | ENGINE                    |                           |                           |
| Horsepower:                | Kohler EFI 38 hp          | Kohler 26.5 hp gas        | Briggs 35 hp gas          | Briggs 37 hp gas          |
|                            |                           | CUTTER WHEEL SYSTEM       | I                         |                           |
| Cutterwheel<br>Dimensions: | 18" diameter x 1/2" thick | 17" diameter x 1/2" thick | 17" diameter x 1/2" thick | 17" diameter x 1/2" thick |
| RPM:                       | 2050                      | 1,400                     | 1,400                     | 1,560                     |
| Engagement:                | Electic                   | Electric                  | Electric                  | Electric                  |
| Drive:                     | Belt                      | V-belt                    | V-belt                    | V-belt                    |
| Number of Teeth:           | 8 or 24                   | 16                        | 16                        | 20                        |
| Cutter Swing (inches):     | 47"                       | 47"                       | 47"                       | 47"                       |
| Cutter Depth (inches):     | 12"                       | 15"                       | 15"                       | 15"                       |
| Cutter Height (inches):    | 22"                       | 24"                       | 24"                       | 24"                       |
|                            |                           | DRIVE SYSTEM              |                           |                           |
| Туре:                      | Self-Propelled            | Self-Propelled            | Self-Propelled            | Self-Propelled            |
| Tires/Tracks:              | Tire                      | Tire                      | Tire                      | Tire                      |
| Travel Speed:              | 2 MPH                     | 66-133 f/m                | 66-133 f/m                | 66-133 f/m                |
|                            |                           | TANKS                     |                           |                           |
| Fuel Tank:                 | 7 Gallon                  | 6 Gallon                  | 6 Gallon                  | 6 Gallon                  |
| Hydraulic Tank:            | 7 Gallon                  | 4 Gallon                  | 4 Gallon                  | 6.5 Gallon                |