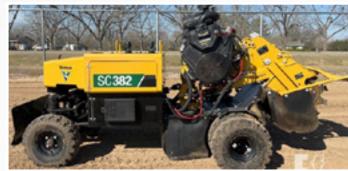

## **COMPARISON**

Bandit SG-40W > VERMEER SC292 / SC362 / SC382

## Bandit SG-40W > VERMEER SC292 / SC362 / SC382

| MANUFACTURER:              | BANDIT                    | VERMEER                   | VERMEER                   | VERMEER                   |
|----------------------------|---------------------------|---------------------------|---------------------------|---------------------------|
| Configuration:             | SG-40W                    | SC292                     | SC362                     | SC382                     |
|                            |                           | DIMENSIONS                |                           |                           |
| Length:                    | 103"                      | 110"                      | 110"                      | 118"                      |
| Minimum Width:             | 35"                       | 35"                       | 35"                       | 35"                       |
| Maximum Width:             | 49"                       | 49.8"                     | 49.8"                     | 50.1"                     |
| Height:                    | 48"                       | 52"                       | 52"                       | 53"                       |
| Weight:                    | 1,750 lbs.                | 1,285 lbs.                | 1,320 lbs.                | 1,950 lbs.                |
|                            |                           | ENGINE                    |                           |                           |
| Horsepower:                | Kohler EFI 38 hp          | Kohler 26.5 hp gas        | Briggs 35 hp gas          | Briggs 37 hp gas          |
|                            |                           | CUTTER WHEEL SYSTEM       | I                         |                           |
| Cutterwheel<br>Dimensions: | 18" diameter x 1/2" thick | 17" diameter x 1/2" thick | 17" diameter x 1/2" thick | 17" diameter x 1/2" thick |
| RPM:                       | 2050                      | 1,400                     | 1,400                     | 1,560                     |
| Engagement:                | Electic                   | Electric                  | Electric                  | Electric                  |
| Drive:                     | Belt                      | V-belt                    | V-belt                    | V-belt                    |
| Number of Teeth:           | 8 or 24                   | 16                        | 16                        | 20                        |
| Cutter Swing (inches):     | 47"                       | 47"                       | 47"                       | 47"                       |
| Cutter Depth (inches):     | 12"                       | 15"                       | 15"                       | 15"                       |
| Cutter Height (inches):    | 22"                       | 24"                       | 24"                       | 24"                       |
|                            |                           | DRIVE SYSTEM              |                           |                           |
| Туре:                      | Self-Propelled            | Self-Propelled            | Self-Propelled            | Self-Propelled            |
| Tires/Tracks:              | Tire                      | Tire                      | Tire                      | Tire                      |
| Travel Speed:              | 2 MPH                     | 66-133 f/m                | 66-133 f/m                | 66-133 f/m                |
|                            |                           | TANKS                     |                           |                           |
| Fuel Tank:                 | 7 Gallon                  | 6 Gallon                  | 6 Gallon                  | 6 Gallon                  |
| Hydraulic Tank:            | 7 Gallon                  | 4 Gallon                  | 4 Gallon                  | 6.5 Gallon                |