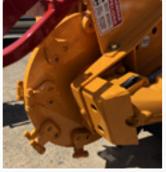

## **CUTTER WHEEL OPTIONS**

The SG-40W features a 18" diameter x 1-1/2" thick cutter wheel, either as Bandit wheel with Greenteeth or a New Revolution wheel with hex teeth. Bandit offers these two cutter wheel options so customers can choose the best set-up that meets their needs.