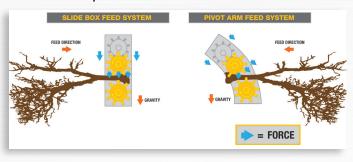

## THE BANDIT SLIDE BOX FEED SYSTEM

Allows the top feed wheel to move straight up and down, providing direct down pressure on material entering the chipper using down pressure springs and the standard hydraulic lift cylinder reducing the need to trim and increasing productivity. Whereas, the Vermeer pivot arm system utilizes a pivoting top feed wheel that moves up and down on an arc away from the chipping drum. There is little direct down pressure, limiting pulling and compressing power causing more chainsaw work and decreased production.