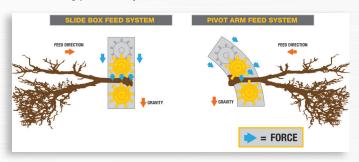

## **EASIER TO FEED**

The Bandit slide box feed system allows the top feed wheel to move straight up and down providing direct down pressure as material enters the dual feed wheels. This system reduces the need to trim or reposition material leading to greater productivity. The Vermeer AX17 features a pivot arm feed system where the top feed wheel moves up and down on an arc reducing the machines' ability to effectively pull material into the chipper, increasing chainsaw work and reducing productivity.