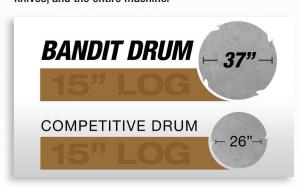

#### **SUPERIOR DRUM**

The Bandit 18XP is equipped with a 37" diameter drum compared to the AX17 26" diameter drum. A larger diameter chips material on the bottom half allowing it to effectively chip larger diameter material on an arc or with the grain of the wood. When chipping larger diameter material with a smaller drum, material will be processed towards the top side or into or across the grain creating stress on the drum, knives, and the entire machine.